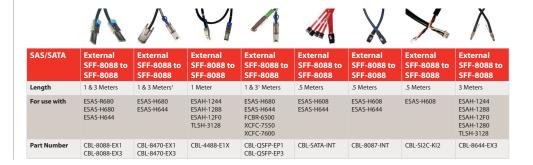

## **ATTO SAS/SATA Cables**

For more than 30 years, ATTO Technology, Inc., has conducted in-depth testing of noise, interference, cable lengths and their effects on connectivity solutions. ATTO premium cables are specifically designed to optimize connections between high-performance storage, servers and workstations. ATTO cables are recommended for use with all ATTO products to ensure the highest levels of performance and data reliability.

Utilizing high-quality shielding, equipment-specific cable lengths and extensive pull testing to verify connection integrity, these premium cables ensure the best performance and data integrity from your ATTO-enabled infrastructure.